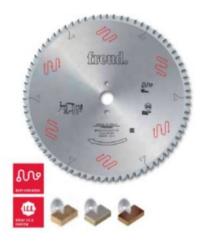

## Item #LSC40012, Freud® & Supercut & Panel Sizing Saw Blades with Variable Pitch: LSC Series

Thank you for shopping with us! To size single or multiple panels.

Machines: Horizontal panel sizing machines with scorer.

Features: Double triple chip tooth with positive cutting angle. Perfect for cutting at high feed rates to increase production throughput. Due to the precision cutting edge and resulting flawless finish, no additional machining is needed before edge banding. The LSC saw blade line was developed to achieve the highest possible feed rate with the best possible finish available. Performance = Productivity! Freud's exclusively patented vibration reduction reeds are strategically placed and engineered to give the greatest reduction in noise and vibration available. Benefits of the technology result in a 'best in class' performance for cutting both single sheets or stacked sheets on panel processing equipment.

| SPECIFICATIONS |                              |
|----------------|------------------------------|
| Diameter       | 400 mm                       |
| Arbor          | 80 mm                        |
| Kerf           | 4.4 mm                       |
| Machine        | Gabbiani                     |
| Pinholes       | 4/9/100 + 2/9/110 + 2/14/110 |
| Plate          | 3.2 mm                       |
| Teeth          | 72                           |
| Manufacturer   | Freud Tools                  |
| Note           |                              |