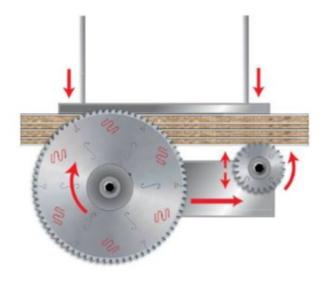

## Item #LSC40012, Freud® & Supercut & Panel Sizing Saw Blades with Variable Pitch: LSC Series

Thank you for shopping with us! To size single or multiple panels.

Machines: Horizontal panel sizing machines with scorer.

Features: Double triple chip tooth with positive cutting angle. Perfect for cutting at high feed rates to increase production throughput. Due to the precision cutting edge and resulting flawless finish, no additional machining is needed before edge banding. The LSC saw blade line was developed to achieve the highest possible feed rate with the best possible finish available. Performance = Productivity! Freud's exclusively patented vibration reduction reeds are strategically placed and engineered to give the greatest reduction in noise and vibration available. Benefits of the technology result in a 'best in class' performance for cutting both single sheets or stacked sheets on panel processing equipment.