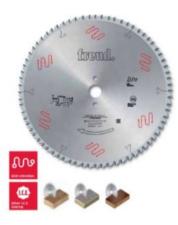

## Item #LSC40007, Freud® " Supercut" Panel Sizing Saw Blades with Variable Pitch: LSC Series

Thank you for shopping with us!

## **CALL FOR AVAILABILITY & PRICE**

To size single or multiple panels.

Machines: Horizontal panel sizing machines with scorer.

Features: Double triple chip tooth with positive cutting angle. Perfect for cutting at high feed rates to increase production throughput. Due to the precision cutting edge and resulting flawless finish, no additional machining is needed before edge banding. The LSC saw blade line was developed to achieve the highest possible feed rate with the best possible finish available. Performance = Productivity! Freud's exclusively patented vibration reduction reeds are strategically placed and engineered to give the greatest reduction in noise and vibration available. Benefits of the technology result in a 'best in class' performance for cutting both single sheets or stacked sheets on panel processing equipment.

| SPECIFICATIONS |                               |
|----------------|-------------------------------|
| Diameter       | 400 mm                        |
| Arbor          | 30 mm                         |
| Kerf           | 4.4 mm                        |
| Machine        | Scheer                        |
| Pinholes       | 2/10/60                       |
| Plate          | 3.2 mm                        |
| Teeth          | 72                            |
| Manufacturer   | Freud Tools                   |
| Note           | CALL FOR AVAILABILITY & PRICE |