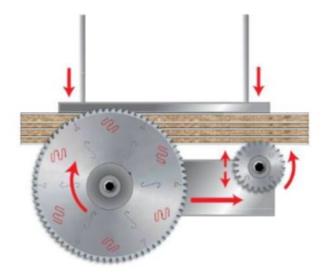

## Item #LSC38008, Freud® " Supercut" Panel Sizing Saw Blades with Variable Pitch: LSC Series

Thank you for shopping with us! To size single or multiple panels.

Machines: Horizontal panel sizing machines with scorer.

Features: Double triple chip tooth with positive cutting angle. Perfect for cutting at high feed rates to increase production throughput. Due to the precision cutting edge and resulting flawless finish, no additional machining is needed before edge banding. The LSC saw blade line was developed to achieve the highest possible feed rate with the best possible finish available. Performance = Productivity! Freud's exclusively patented vibration reduction reeds are strategically placed and engineered to give the greatest reduction in noise and vibration available. Benefits of the technology result in a 'best in class' performance for cutting both single sheets or stacked sheets on panel processing equipment.