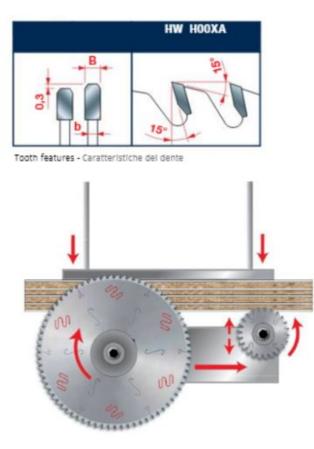

Features: Double triple chip tooth with positive cutting angle. Perfect for cutting at high feed rates to increase production throughput. Due to the precision cutting edge and resulting flawless finish, no additional machining is needed before edge banding. The LSC saw blade line was developed to achieve the highest possible feed rate with the best possible finish available. Performance = Productivity! Freud's exclusively patented vibration reduction reeds are strategically placed and engineered to give the greatest reduction in noise and vibration available. Benefits of the technology result in a 'best in class' performance for cutting both single sheets or stacked sheets on panel processing equipment.

Material: Chipboard or laminated wood composite materials.

To peruse more comprehensive information on Freud® Tools Industrial Circular Saws, click on the link to Industrial Saw Blades Catalog—Refer to Reference Table of Saw Blades for Panel Sizing Machines on Pages 50-57.