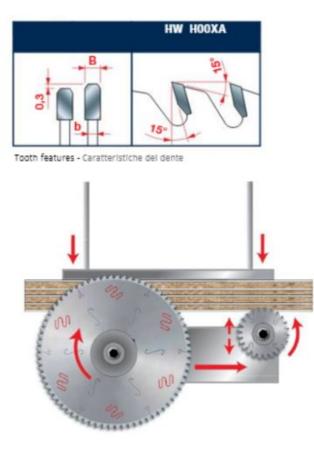

## Item #LSC36002, Freud® " Supercut" Panel Sizing Saw Blades with Variable Pitch: LSC Series

Thank you for shopping with us! To size single or multiple panels.

Machines: Horizontal panel sizing machines with scorer.

Features: Double triple chip tooth with positive cutting angle. Perfect for cutting at high feed rates to increase production throughput. Due to the precision cutting edge and resulting flawless finish, no additional machining is needed before edge banding. The LSC saw blade line was developed to achieve the highest possible feed rate with the best possible finish available. Performance = Productivity! Freud's exclusively patented vibration reduction reeds are strategically placed and engineered to give the greatest reduction in noise and vibration available. Benefits of the technology result in a 'best in class' performance for cutting both single sheets or stacked sheets on panel processing equipment.