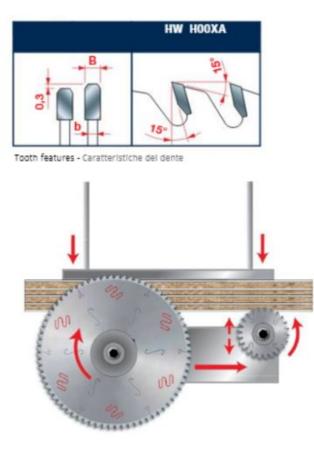

## Item #LSC35504, Freud® " Supercut" Panel Sizing Saw Blades with Variable Pitch: LSC Series

Thank you for shopping with us! To size single or multiple panels.

Machines: Horizontal panel sizing machines with scorer.

Features: Double triple chip tooth with positive cutting angle. Perfect for cutting at high feed rates to increase production throughput. Due to the precision cutting edge and resulting flawless finish, no additional machining is needed before edge banding. The LSC saw blade line was developed to achieve the highest possible feed rate with the best possible finish available. Performance = Productivity! Freud's exclusively patented vibration reduction reeds are strategically placed and engineered to give the greatest reduction in noise and vibration available. Benefits of the technology result in a 'best in class' performance for cutting both single sheets or stacked sheets on panel processing equipment.