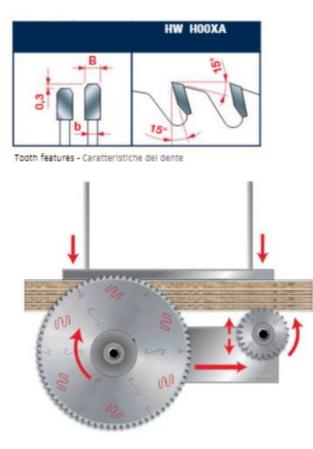

Features: Double triple chip tooth with positive cutting angle. Perfect for cutting at high feed rates to increase production throughput. Due to the precision cutting edge and resulting flawless finish, no additional machining is needed before edge banding. The LSC saw blade line was developed to achieve the highest possible feed rate with the best possible finish available. Performance = Productivity! Freud's exclusively patented vibration reduction reeds are strategically placed and engineered to give the greatest reduction in noise and vibration available. Benefits of the technology result in a 'best in class' performance for cutting both single sheets or stacked sheets on panel processing equipment.