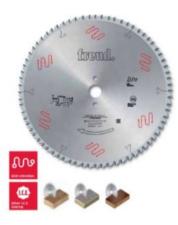

## Item #LSC32004, Freud® " Supercut" Panel Sizing Saw Blades with Variable Pitch: LSC Series

Thank you for shopping with us!

## **CALL FOR AVAILABILITY & PRICE**

To size single or multiple panels.

Machines: Horizontal panel sizing machines with scorer.

Features: Double triple chip tooth with positive cutting angle. Perfect for cutting at high feed rates to increase production throughput. Due to the precision cutting edge and resulting flawless finish, no additional machining is needed before edge banding. The LSC saw blade line was developed to achieve the highest possible feed rate with the best possible finish available. Performance = Productivity! Freud's exclusively patented vibration reduction reeds are strategically placed and engineered to give the greatest reduction in noise and vibration available. Benefits of the technology result in a 'best in class' performance for cutting both single sheets or stacked sheets on panel processing equipment.

| SPECIFICATIONS |                               |
|----------------|-------------------------------|
| Diameter       | 320 mm                        |
| Arbor          | 50 mm                         |
| Kerf           | 4.4 mm                        |
| Machine        | Giben                         |
| Pinholes       | 3/15/80 + 3/13/95             |
| Plate          | 3.2 mm                        |
| Teeth          | 60                            |
| Manufacturer   | Freud Tools                   |
| Note           | CALL FOR AVAILABILITY & PRICE |