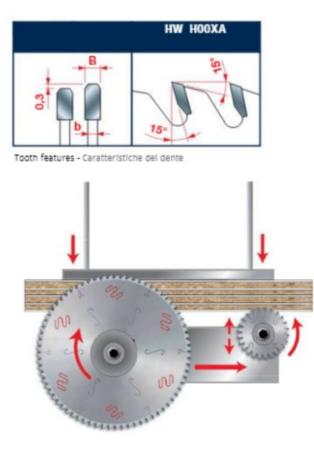

## Item #LSC30002, Freud® " Supercut" Panel Sizing Saw Blades with Variable Pitch: LSC Series

Thank you for shopping with us! To size single or multiple panels.

Machines: Horizontal panel sizing machines with scorer.

Features: Double triple chip tooth with positive cutting angle. Perfect for cutting at high feed rates to increase production throughput. Due to the precision cutting edge and resulting flawless finish, no additional machining is needed before edge banding. The LSC saw blade line was developed to achieve the highest possible feed rate with the best possible finish available. Performance = Productivity! Freud's exclusively patented vibration reduction reeds are strategically placed and engineered to give the greatest reduction in noise and vibration available. Benefits of the technology result in a 'best in class' performance for cutting both single sheets or stacked sheets on panel processing equipment.