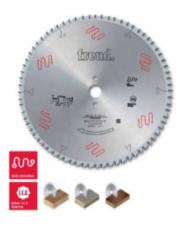

## Item #LSC30001, Freud® " Supercut" Panel Sizing Saw Blades with Variable Pitch: LSC Series

Thank you for shopping with us!

## **CALL FOR AVAILABILITY & PRICE**

To size single or multiple panels.

Machines: Horizontal panel sizing machines with scorer.

Features: Double triple chip tooth with positive cutting angle. Perfect for cutting at high feed rates to increase production throughput. Due to the precision cutting edge and resulting flawless finish, no additional machining is needed before edge banding. The LSC saw blade line was developed to achieve the highest possible feed rate with the best possible finish available. Performance = Productivity! Freud's exclusively patented vibration reduction reeds are strategically placed and engineered to give the greatest reduction in noise and vibration available. Benefits of the technology result in a 'best in class' performance for cutting both single sheets or stacked sheets on panel processing equipment.

| SPECIFICATIONS |                               |
|----------------|-------------------------------|
| Diameter       | 300 mm                        |
| Arbor          | 30 mm                         |
| Kerf           | 4.4 mm                        |
| Machine        | Panhans                       |
| Pinholes       | 2/10/60                       |
| Plate          | 3.0 mm                        |
| Teeth          | 60                            |
| Manufacturer   | Freud Tools                   |
| Note           | CALL FOR AVAILABILITY & PRICE |