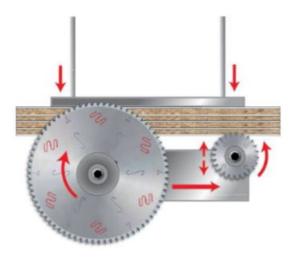

## **CALL FOR AVAILABILITY & PRICE**

To size single or multiple panels.

Machines: Horizontal panel sizing machines with scorer.

Features: Double triple chip tooth with positive cutting angle. Perfect for cutting at high feed rates to increase production throughput. Due to the precision cutting edge and resulting flawless finish, no additional machining is needed before edge banding. The LSC saw blade line was developed to achieve the highest possible feed rate with the best possible finish available. Performance = Productivity! Freud's exclusively patented vibration reduction reeds are strategically placed and engineered to give the greatest reduction in noise and vibration available. Benefits of the technology result in a 'best in class' performance for cutting both single sheets or stacked sheets on panel processing equipment.