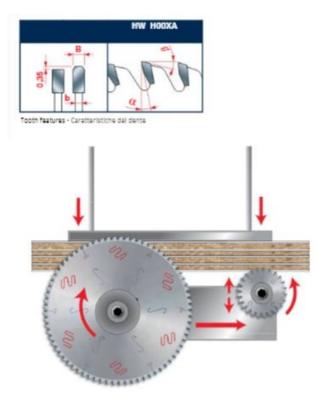

To size single or multiple panels.

Triple chip tooth with positive cutting angle. Silent Sawblade. Anti-vibration Design. Silver I.C.E. Coating prevents build-up on the blade surface and keeps the blade running cooler and cleaner.

Industrial coating available.

Machines: Horizontal panel sizing machines with scorer. Features: Flat triple-chip tooth with positive cutting angle. Increased durability per sharpening cycle due to the latest improvements in the production process. Advanced technology implementation to deliver a superior performance in panel sizing applications.

Material: Chipboard or MDF laminated with melamine or plastic materials.

Ideal For: Sawblades for cutting wood panels, plastic materials, and non-ferrous metals on table saw or miter saw.

| SPECIFICATIONS |                     |
|----------------|---------------------|
| Diameter       | 720 mm              |
| Arbor          | 40 mm               |
| Machine        | Schelling           |
| Kerf           | 6.4 mm              |
| Pinholes       | 2/14/114 + 2/14/140 |
| Plate          | 4.4 mm              |
| Teeth          | 60                  |
| Manufacturer   | Freud Tools         |