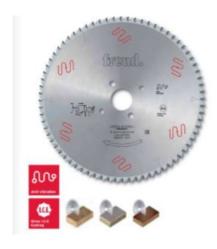

## Item #LSB68001X, Freud® Panel Sizing Saw Blades: LSB X Series \$387.53

Thank you for shopping with us!

Freud is one of the few manufacturers of woodworking tools in the world that produces its own Micrograin Carbide for each tool application.

To size single or multiple panels.

Triple chip tooth with positive cutting angle. Silent Sawblade. Anti-vibration Design. Silver I.C.E. Coating prevents build-up on the blade surface and keeps the blade running cooler and cleaner.

Industrial coating available.

Machines: Horizontal panel sizing machines with scorer.

Features: Flat triple-chip tooth with positive cutting angle. Increased durability per sharpening cycle due to the latest improvements in the production process. Advanced technology implementation to deliver a superior performance in panel sizing applications.

Material: Chipboard or MDF laminated with melamine or plastic materials.

Ideal For: Sawblades for cutting wood panels, plastic materials, and non-ferrous metals on table saw or miter saw.

| SPECIFICATIONS |                                |
|----------------|--------------------------------|
| Diameter       | 680 mm                         |
| Arbor          | 40 mm                          |
| Machine        | Schelling                      |
| Kerf           | 6.2 mm                         |
| Pinholes       | 2/13/140 + 2/17/140 + 2/13/114 |
| Plate          | 4.2 mm                         |
| Teeth          | 60                             |
| Manufacturer   | Freud Tools                    |