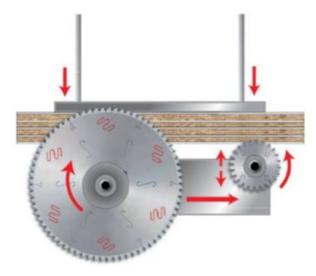

To size single or multiple panels.

Triple chip tooth with positive cutting angle. Silent Sawblade. Anti-vibration Design. Silver I.C.E. Coating prevents build-up on the blade surface and keeps the blade running cooler and cleaner.

Industrial coating available.

Machines: Horizontal panel sizing machines with scorer.

Features: Flat triple-chip tooth with positive cutting angle. Increased durability per sharpening cycle due to the latest improvements in the production process. Advanced technology implementation to deliver a superior performance in panel sizing applications.

Material: Chipboard or MDF laminated with melamine or plastic materials.

Ideal For: Sawblades for cutting wood panels, plastic materials, and non-ferrous metals on table saw or miter saw.

| SPECIFICATIONS |                                |
|----------------|--------------------------------|
| Diameter       | 680 mm                         |
| Arbor          | 40 mm                          |
| Machine        | Schelling                      |
| Kerf           | 6.2 mm                         |
| Pinholes       | 2/13/140 + 2/17/140 + 2/13/114 |
| Plate          | 4.2 mm                         |
| Teeth          | 60                             |
| Manufacturer   | Freud Tools                    |