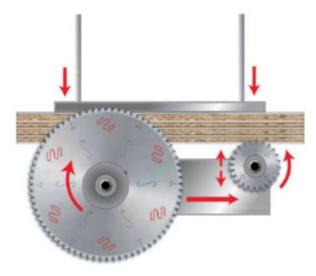

Industrial coating available.

Machines: Horizontal panel sizing machines with scorer.

Features: Flat triple-chip tooth with positive cutting angle. Increased durability per sharpening cycle due to the latest improvements in the production process. Advanced technology implementation to deliver a superior performance in panel sizing applications.