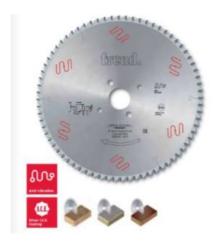

## Item #LSB57001X, Freud® Panel Sizing Saw Blades: LSB X Series \$267.50

Thank you for shopping with us!

Freud is one of the few manufacturers of woodworking tools in the world that produces its own Micrograin Carbide for each tool application.

To size single or multiple panels.

Triple chip tooth with positive cutting angle. Silent Sawblade. Anti-vibration Design. Silver I.C.E. Coating prevents build-up on the blade surface and keeps the blade running cooler and cleaner.

Industrial coating available.

Machines: Horizontal panel sizing machines with scorer.

Features: Flat triple-chip tooth with positive cutting angle. Increased durability per sharpening cycle due to the latest improvements in the production process. Advanced technology implementation to deliver a superior performance in panel sizing applications.

Material: Chipboard or MDF laminated with melamine or plastic materials.

Ideal For: Sawblades for cutting wood panels, plastic materials, and non-ferrous metals on table saw or miter saw.

| SPECIFICATIONS |                     |
|----------------|---------------------|
| Diameter       | 570 mm              |
| Arbor          | 60 mm               |
| Machine        | Holzma              |
| Kerf           | 4.8 mm              |
| Pinholes       | 2/11/115 + 2/19/120 |
| Plate          | 3.5 mm              |
| Teeth          | 60                  |
| Manufacturer   | Freud Tools         |
| Note           |                     |