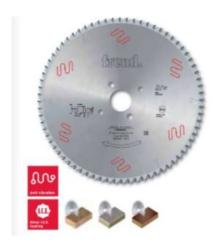

## Item #LSB56502X, Freud® Panel Sizing Saw Blades: LSB X Series \$266.13

Thank you for shopping with us!

Freud is one of the few manufacturers of woodworking tools in the world that produces its own Micrograin Carbide for each tool application.

To size single or multiple panels.

Triple chip tooth with positive cutting angle. Silent Sawblade. Anti-vibration Design. Silver I.C.E. Coating prevents build-up on the blade surface and keeps the blade running cooler and cleaner.

Industrial coating available.

Machines: Horizontal panel sizing machines with scorer.

Features: Flat triple-chip tooth with positive cutting angle. Increased durability per sharpening cycle due to the latest improvements in the production process. Advanced technology implementation to deliver a superior performance in panel sizing applications.

Material: Chipboard or MDF laminated with melamine or plastic materials.

Ideal For: Sawblades for cutting wood panels, plastic materials, and non-ferrous metals on table saw or miter saw.

| SPECIFICATIONS |             |
|----------------|-------------|
| Diameter       | 565 mm      |
| Arbor          | 100 mm      |
| Machine        | Giben       |
| Kerf           | 5.2 mm      |
| Pinholes       | 3.5 mm      |
| Plate          | 3.5 mm      |
| Teeth          | 60          |
| Manufacturer   | Freud Tools |
| Note           |             |