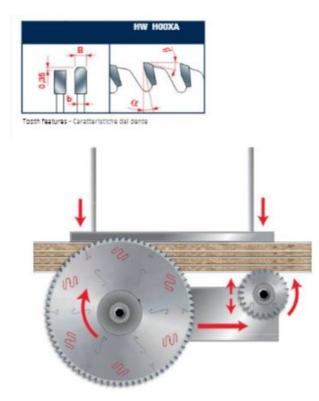

Machines: Horizontal panel sizing machines with scorer. Features: Flat triple-chip tooth with positive cutting angle. Increased durability per sharpening cycle due to the latest improvements in the production process. Advanced technology implementation to deliver a superior performance in panel sizing applications.

Material: Chipboard or MDF laminated with melamine or plastic materials.

Ideal For: Sawblades for cutting wood panels, plastic materials, and non-ferrous metals on table saw or miter saw.

| SPECIFICATIONS |             |
|----------------|-------------|
| Diameter       | 550 mm      |
| Arbor          | 40 mm       |
| Machine        | Schelling   |
| Kerf           | 5.0 mm      |
| Pinholes       | 2/13/122    |
| Plate          | 3.5 mm      |
| Teeth          | 72          |
| Manufacturer   | Freud Tools |
| Note           |             |