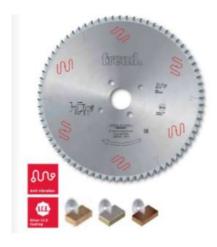

## Item #LSB55006X, Freud® Panel Sizing Saw Blades: LSB X Series \$266.13

Thank you for shopping with us!

Freud is one of the few manufacturers of woodworking tools in the world that produces its own Micrograin Carbide for each tool application.

To size single or multiple panels.

Triple chip tooth with positive cutting angle. Silent Sawblade. Anti-vibration Design. Silver I.C.E. Coating prevents build-up on the blade surface and keeps the blade running cooler and cleaner.

Industrial coating available.

Machines: Horizontal panel sizing machines with scorer.

Features: Flat triple-chip tooth with positive cutting angle. Increased durability per sharpening cycle due to the latest improvements in the production process. Advanced technology implementation to deliver a superior performance in panel sizing applications.

Material: Chipboard or MDF laminated with melamine or plastic materials.

Ideal For: Sawblades for cutting wood panels, plastic materials, and non-ferrous metals on table saw or miter saw.

| SPECIFICATIONS |             |
|----------------|-------------|
| Diameter       | 550 mm      |
| Arbor          | 80 mm       |
| Machine        | Gabbiani    |
| Kerf           | 5.2 mm      |
| Pinholes       | 2/14/110    |
| Plate          | 3.5 mm      |
| Teeth          | 60          |
| Manufacturer   | Freud Tools |
| Note           |             |