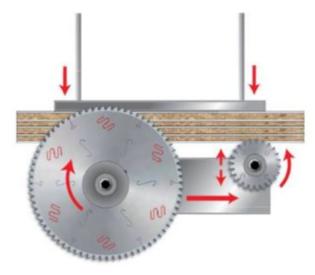

To size single or multiple panels.

Triple chip tooth with positive cutting angle. Silent Sawblade. Anti-vibration Design. Silver I.C.E. Coating prevents build-up on the blade surface and keeps the blade running cooler and cleaner.

Industrial coating available.

Machines: Horizontal panel sizing machines with scorer.

Features: Flat triple-chip tooth with positive cutting angle. Increased durability per sharpening cycle due to the latest improvements in the production process. Advanced technology implementation to deliver a superior performance in panel sizing applications.