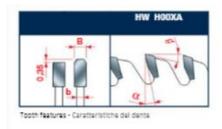

To size single or multiple panels.

Triple chip tooth with positive cutting angle. Silent Sawblade. Anti-vibration Design. Silver I.C.E. Coating prevents build-up on the blade surface and keeps the blade running cooler and cleaner.

Industrial coating available.

Machines: Horizontal panel sizing machines with scorer.

Features: Flat triple-chip tooth with positive cutting angle. Increased durability per sharpening cycle due to the latest improvements in the production process. Advanced technology implementation to deliver a superior performance in panel sizing applications.