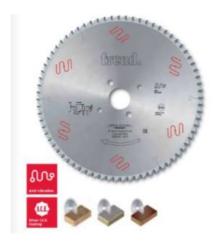

## Item #LSB55002X, Freud® Panel Sizing Saw Blades: LSB X Series \$266.13

Thank you for shopping with us!

Freud is one of the few manufacturers of woodworking tools in the world that produces its own Micrograin Carbide for each tool application.

To size single or multiple panels.

Triple chip tooth with positive cutting angle. Silent Sawblade. Anti-vibration Design. Silver I.C.E. Coating prevents build-up on the blade surface and keeps the blade running cooler and cleaner.

Industrial coating available.

Machines: Horizontal panel sizing machines with scorer.

Features: Flat triple-chip tooth with positive cutting angle. Increased durability per sharpening cycle due to the latest improvements in the production process. Advanced technology implementation to deliver a superior performance in panel sizing applications.