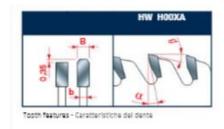

To size single or multiple panels.

Triple chip tooth with positive cutting angle. Silent Sawblade. Anti-vibration Design. Silver I.C.E. Coating prevents build-up on the blade surface and keeps the blade running cooler and cleaner.

Industrial coating available.

Machines: Horizontal panel sizing machines with scorer.

Features: Flat triple-chip tooth with positive cutting angle. Increased durability per sharpening cycle due to the latest improvements in the production process. Advanced technology implementation to deliver a superior performance in panel sizing applications.