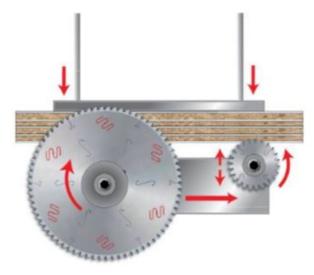

To size single or multiple panels.

Triple chip tooth with positive cutting angle. Silent Sawblade. Anti-vibration Design. Silver I.C.E. Coating prevents build-up on the blade surface and keeps the blade running cooler and cleaner.

Industrial coating available.

Machines: Horizontal panel sizing machines with scorer.

Features: Flat triple-chip tooth with positive cutting angle. Increased durability per sharpening cycle due to the latest improvements in the production process. Advanced technology implementation to deliver a superior performance in panel sizing applications.

Material: Chipboard or MDF laminated with melamine or plastic materials.

Ideal For: Sawblades for cutting wood panels, plastic materials, and non-ferrous metals on table saw or miter saw.

| SPECIFICATIONS |             |
|----------------|-------------|
| Diameter       | 550 mm      |
| Arbor          | 60 mm       |
| Machine        | 3.5 mm      |
| Kerf           | 5.2 mm      |
| Pinholes       |             |
| Plate          | 3.5 mm      |
| Teeth          | 60          |
| Manufacturer   | Freud Tools |