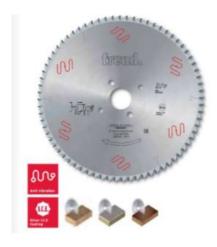

## Item #LSB53003X, Freud® Panel Sizing Saw Blades: LSB X Series \$278.86

Thank you for shopping with us!

Freud is one of the few manufacturers of woodworking tools in the world that produces its own Micrograin Carbide for each tool application.

To size single or multiple panels.

Triple chip tooth with positive cutting angle. Silent Sawblade. Anti-vibration Design. Silver I.C.E. Coating prevents build-up on the blade surface and keeps the blade running cooler and cleaner.

Industrial coating available.

Machines: Horizontal panel sizing machines with scorer.

Features: Flat triple-chip tooth with positive cutting angle. Increased durability per sharpening cycle due to the latest improvements in the production process. Advanced technology implementation to deliver a superior performance in panel sizing applications.

Material: Chipboard or MDF laminated with melamine or plastic materials.

Ideal For: Sawblades for cutting wood panels, plastic materials, and non-ferrous metals on table saw or miter saw.

| SPECIFICATIONS |             |
|----------------|-------------|
| Diameter       | 530 mm      |
| Arbor          | 100 mm      |
| Machine        | 2/7/140     |
| Kerf           | 5.2 mm      |
| Pinholes       | 2/7/140     |
| Plate          | 3.5 mm      |
| Teeth          | 60          |
| Manufacturer   | Freud Tools |
| Note           |             |