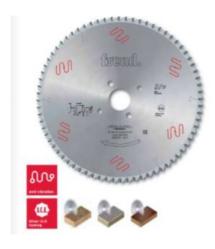

## Item #LSB53001X, Freud® Panel Sizing Saw Blades: LSB X Series \$278.86

Thank you for shopping with us!

Freud is one of the few manufacturers of woodworking tools in the world that produces its own Micrograin Carbide for each tool application.

To size single or multiple panels.

Triple chip tooth with positive cutting angle. Silent Sawblade. Anti-vibration Design. Silver I.C.E. Coating prevents build-up on the blade surface and keeps the blade running cooler and cleaner.

Industrial coating available.

Machines: Horizontal panel sizing machines with scorer.

Features: Flat triple-chip tooth with positive cutting angle. Increased durability per sharpening cycle due to the latest improvements in the production process. Advanced technology implementation to deliver a superior performance in panel sizing applications.

Material: Chipboard or MDF laminated with melamine or plastic materials.

Ideal For: Sawblades for cutting wood panels, plastic materials, and non-ferrous metals on table saw or miter saw.

| SPECIFICATIONS |             |
|----------------|-------------|
| Diameter       | 530 mm      |
| Arbor          | 30 mm       |
| Machine        | Schelling   |
| Kerf           | 5.2 mm      |
| Pinholes       | 3.5 mm      |
| Plate          | 3.5 mm      |
| Teeth          | 60          |
| Manufacturer   | Freud Tools |
| Note           |             |