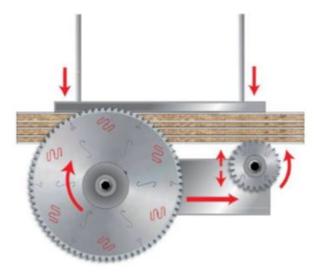

To size single or multiple panels.

Triple chip tooth with positive cutting angle. Silent Sawblade. Anti-vibration Design. Silver I.C.E. Coating prevents build-up on the blade surface and keeps the blade running cooler and cleaner.

Industrial coating available.

Machines: Horizontal panel sizing machines with scorer.

Features: Flat triple-chip tooth with positive cutting angle. Increased durability per sharpening cycle due to the latest improvements in the production process. Advanced technology implementation to deliver a superior performance in panel sizing applications.

Material: Chipboard or MDF laminated with melamine or plastic materials.

Ideal For: Sawblades for cutting wood panels, plastic materials, and non-ferrous metals on table saw or miter saw.

| SPECIFICATIONS |             |
|----------------|-------------|
| Diameter       | 530 mm      |
| Arbor          | 30 mm       |
| Machine        | Schelling   |
| Kerf           | 5.2 mm      |
| Pinholes       | 3.5 mm      |
| Plate          | 3.5 mm      |
| Teeth          | 60          |
| Manufacturer   | Freud Tools |
| Note           |             |