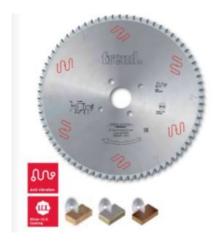

## Item #LSB52006X, Freud® Panel Sizing Saw Blades: LSB X Series \$290.58

Thank you for shopping with us!

Freud is one of the few manufacturers of woodworking tools in the world that produces its own Micrograin Carbide for each tool application.

To size single or multiple panels.

Triple chip tooth with positive cutting angle. Silent Sawblade. Anti-vibration Design. Silver I.C.E. Coating prevents build-up on the blade surface and keeps the blade running cooler and cleaner.

Industrial coating available.

Machines: Horizontal panel sizing machines with scorer.

Features: Flat triple-chip tooth with positive cutting angle. Increased durability per sharpening cycle due to the latest improvements in the production process. Advanced technology implementation to deliver a superior performance in panel sizing applications.

Material: Chipboard or MDF laminated with melamine or plastic materials.

Ideal For: Sawblades for cutting wood panels, plastic materials, and non-ferrous metals on table saw or miter saw.

| SPECIFICATIONS |             |
|----------------|-------------|
| Diameter       | 520 mm      |
| Arbor          | 70 mm       |
| Machine        | Selco       |
| Kerf           | 4.8 mm      |
| Pinholes       | 4/11/130    |
| Plate          | 3.5 mm      |
| Teeth          | 72          |
| Manufacturer   | Freud Tools |