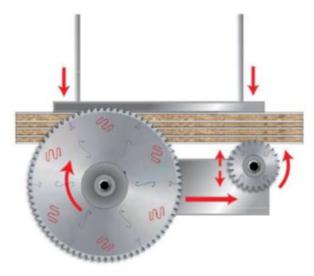

Industrial coating available.

Machines: Horizontal panel sizing machines with scorer.

Features: Flat triple-chip tooth with positive cutting angle. Increased durability per sharpening cycle due to the latest improvements in the production process. Advanced technology implementation to deliver a superior performance in panel sizing applications.