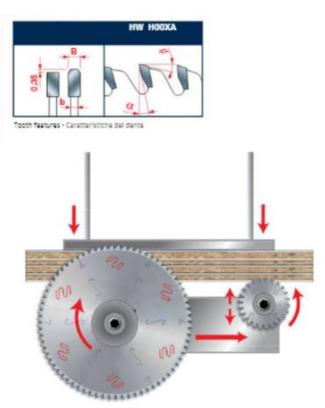

Industrial coating available.

Machines: Horizontal panel sizing machines with scorer. Features: Flat triple-chip tooth with positive cutting angle. Increased durability per sharpening cycle due to the latest improvements in the production process. Advanced technology implementation to deliver a superior performance in panel sizing applications.

Material: Chipboard or MDF laminated with melamine or plastic materials.

Ideal For: Sawblades for cutting wood panels, plastic materials, and non-ferrous metals on table saw or miter saw.

| SPECIFICATIONS |                     |
|----------------|---------------------|
| Diameter       | 520 mm              |
| Arbor          | 60 mm               |
| Machine        | Holzma              |
| Kerf           | 4.8 mm              |
| Pinholes       | 2/11/115 + 2/19/120 |
| Plate          | 3.5 mm              |
| Teeth          | 72                  |
| Manufacturer   | Freud Tools         |
| Note           |                     |