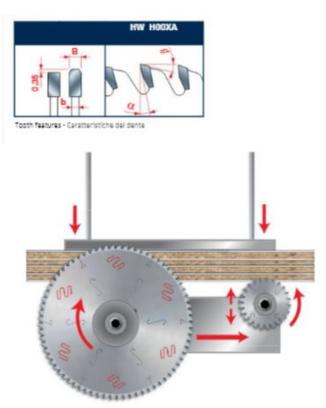

Industrial coating available.

Machines: Horizontal panel sizing machines with scorer. Features: Flat triple-chip tooth with positive cutting angle. Increased durability per sharpening cycle due to the latest improvements in the production process. Advanced technology implementation to deliver a superior performance in panel sizing applications.

Material: Chipboard or MDF laminated with melamine or plastic materials.

Ideal For: Sawblades for cutting wood panels, plastic materials, and non-ferrous metals on table saw or miter saw.

| SPECIFICATIONS |             |
|----------------|-------------|
| Diameter       | 500 mm      |
| Arbor          | 60 mm       |
| Machine        | Holzma      |
| Kerf           | 4.8 mm      |
| Pinholes       | 2/11/115    |
| Plate          | 3.5 mm      |
| Teeth          | 72          |
| Manufacturer   | Freud Tools |