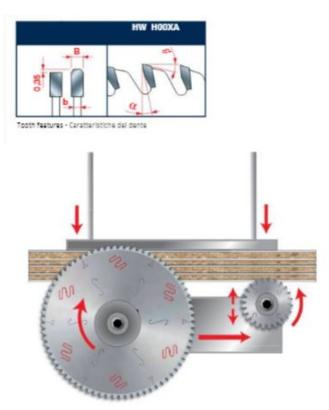

Machines: Horizontal panel sizing machines with scorer. Features: Flat triple-chip tooth with positive cutting angle. Increased durability per sharpening cycle due to the latest improvements in the production process. Advanced technology implementation to deliver a superior performance in panel sizing applications.

Material: Chipboard or MDF laminated with melamine or plastic materials.

Ideal For: Sawblades for cutting wood panels, plastic materials, and non-ferrous metals on table saw or miter saw.

| SPECIFICATIONS |             |
|----------------|-------------|
| Diameter       | 500 mm      |
| Arbor          | 75 mm       |
| Machine        | Giben       |
| Kerf           | 4.8 mm      |
| Pinholes       | 4/15/105    |
| Plate          | 3.5 mm      |
| Teeth          | 60          |
| Manufacturer   | Freud Tools |