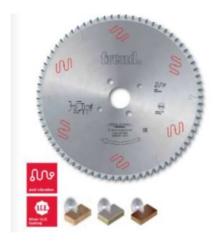

## Item #LSB50009X, Freud® Panel Sizing Saw Blades: LSB X Series \$240.77

Thank you for shopping with us!

Freud is one of the few manufacturers of woodworking tools in the world that produces its own Micrograin Carbide for each tool application.

To size single or multiple panels.

Triple chip tooth with positive cutting angle. Silent Sawblade. Anti-vibration Design. Silver I.C.E. Coating prevents build-up on the blade surface and keeps the blade running cooler and cleaner.

Industrial coating available.

Machines: Horizontal panel sizing machines with scorer.

Features: Flat triple-chip tooth with positive cutting angle. Increased durability per sharpening cycle due to the latest improvements in the production process. Advanced technology implementation to deliver a superior performance in panel sizing applications.

Material: Chipboard or MDF laminated with melamine or plastic materials.

Ideal For: Sawblades for cutting wood panels, plastic materials, and non-ferrous metals on table saw or miter saw.

| SPECIFICATIONS |             |
|----------------|-------------|
| Diameter       | 500 mm      |
| Arbor          | 60 mm       |
| Machine        | Holzma      |
| Kerf           | 4.8 mm      |
| Pinholes       | 2/11/115    |
| Plate          | 3.5 mm      |
| Teeth          | 60          |
| Manufacturer   | Freud Tools |