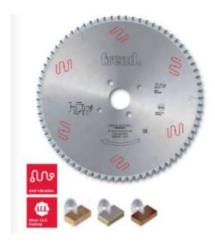

## Item #LSB48001X, Freud® Panel Sizing Saw Blades: LSB X Series \$262.69

Thank you for shopping with us!

Freud is one of the few manufacturers of woodworking tools in the world that produces its own Micrograin Carbide for each tool application.

To size single or multiple panels.

Triple chip tooth with positive cutting angle. Silent Sawblade. Anti-vibration Design. Silver I.C.E. Coating prevents build-up on the blade surface and keeps the blade running cooler and cleaner.

Industrial coating available.

Machines: Horizontal panel sizing machines with scorer.

Features: Flat triple-chip tooth with positive cutting angle. Increased durability per sharpening cycle due to the latest improvements in the production process. Advanced technology implementation to deliver a superior performance in panel sizing applications.

Material: Chipboard or MDF laminated with melamine or plastic materials.

Ideal For: Sawblades for cutting wood panels, plastic materials, and non-ferrous metals on table saw or miter saw.

| SPECIFICATIONS |                    |
|----------------|--------------------|
| Diameter       | 480 mm             |
| Arbor          | 80 mm              |
| Machine        | Selco              |
| Kerf           | 4.8 mm             |
| Pinholes       | 2/9/130 + 4/19/120 |
| Plate          | 3.5 mm             |
| Teeth          | 72                 |
| Manufacturer   | Freud Tools        |
| Note           |                    |