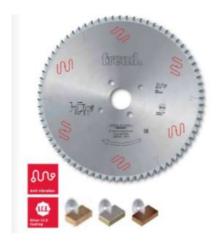

## Item #LSB47004X, Freud® Panel Sizing Saw Blades: LSB X Series \$261.23

Thank you for shopping with us!

Freud is one of the few manufacturers of woodworking tools in the world that produces its own Micrograin Carbide for each tool application.

To size single or multiple panels.

Triple chip tooth with positive cutting angle. Silent Sawblade. Anti-vibration Design. Silver I.C.E. Coating prevents build-up on the blade surface and keeps the blade running cooler and cleaner.

Industrial coating available.

Machines: Horizontal panel sizing machines with scorer.

Features: Flat triple-chip tooth with positive cutting angle. Increased durability per sharpening cycle due to the latest improvements in the production process. Advanced technology implementation to deliver a superior performance in panel sizing applications.

Material: Chipboard or MDF laminated with melamine or plastic materials.

Ideal For: Sawblades for cutting wood panels, plastic materials, and non-ferrous metals on table saw or miter saw.

| SPECIFICATIONS |             |
|----------------|-------------|
| Diameter       | 470 mm      |
| Arbor          | 75 mm       |
| Machine        | Giben       |
| Kerf           | 4.4 mm      |
| Pinholes       | 4/15/105    |
| Plate          | 3.2 mm      |
| Teeth          | 96          |
| Manufacturer   | Freud Tools |
| Note           |             |