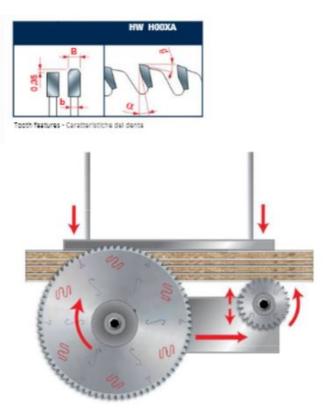

Industrial coating available.

Machines: Horizontal panel sizing machines with scorer. Features: Flat triple-chip tooth with positive cutting angle. Increased durability per sharpening cycle due to the latest improvements in the production process. Advanced technology implementation to deliver a superior performance in panel sizing applications.

Material: Chipboard or MDF laminated with melamine or plastic materials.

Ideal For: Sawblades for cutting wood panels, plastic materials, and non-ferrous metals on table saw or miter saw.

| SPECIFICATIONS |             |
|----------------|-------------|
| Diameter       | 470 mm      |
| Arbor          | 75 mm       |
| Machine        | Giben       |
| Kerf           | 4.4 mm      |
| Pinholes       | 4/15/105    |
| Plate          | 3.2 mm      |
| Teeth          | 72          |
| Manufacturer   | Freud Tools |