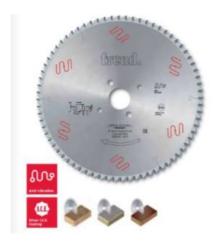

## Item #LSB46001X, Freud® Panel Sizing Saw Blades: LSB X Series \$278.02

Thank you for shopping with us!

Freud is one of the few manufacturers of woodworking tools in the world that produces its own Micrograin Carbide for each tool application.

To size single or multiple panels.

Triple chip tooth with positive cutting angle. Silent Sawblade. Anti-vibration Design. Silver I.C.E. Coating prevents build-up on the blade surface and keeps the blade running cooler and cleaner.

Industrial coating available.

Machines: Horizontal panel sizing machines with scorer.

Features: Flat triple-chip tooth with positive cutting angle. Increased durability per sharpening cycle due to the latest improvements in the production process. Advanced technology implementation to deliver a superior performance in panel sizing applications.

Material: Chipboard or MDF laminated with melamine or plastic materials.

Ideal For: Sawblades for cutting wood panels, plastic materials, and non-ferrous metals on table saw or miter saw.

| SPECIFICATIONS |             |
|----------------|-------------|
| Diameter       | 460 mm      |
| Arbor          | 30 mm       |
| Machine        | Schelling   |
| Kerf           | 4.4 mm      |
| Pinholes       | 2/13/94     |
| Plate          | 3.2 mm      |
| Teeth          | 72          |
| Manufacturer   | Freud Tools |