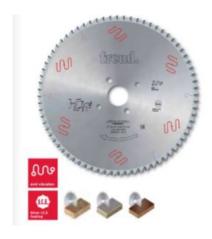

## Item #LSB45018X, Freud® Panel Sizing Saw Blades: LSB X Series \$263.17

Thank you for shopping with us!

Triple chip tooth with positive cutting angle. Silent Sawblade. Anti-vibration Design. Silver I.C.E. Coating prevents build-up on the blade surface and keeps the blade running cooler and cleaner.

Industrial coating available.

Machines: Horizontal panel sizing machines with scorer.

Features: Flat triple-chip tooth with positive cutting angle. Increased durability per sharpening cycle due to the latest improvements in the production process. Advanced technology implementation to deliver a superior performance in panel sizing applications.