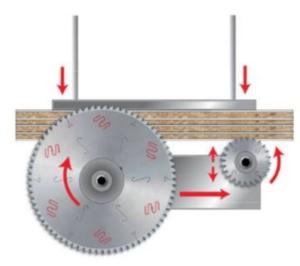

## **CALL FOR AVAILABILITY & PRICE**

Freud is one of the few manufacturers of woodworking tools in the world that produces its own Micrograin Carbide for each tool application.

To size single or multiple panels.

Machines: Horizontal panel sizing machines with scorer.

Features: Flat triple-chip tooth with positive cutting angle. Increased durability per sharpening cycle due to the latest improvements in the production process. Advanced technology implementation to deliver a superior performance in panel sizing applications.

Material: Chipboard or MDF laminated with melamine or plastic materials.

Ideal For: Sawblades for cutting wood panels, plastic materials, and non-ferrous metals on table saw or miter saw.

| 9/120 |
|-------|
|       |
|       |
|       |
|       |
|       |