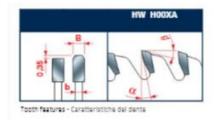

Triple chip tooth with positive cutting angle. Silent Sawblade. Anti-vibration Design. Silver I.C.E. Coating prevents build-up on the blade surface and keeps the blade running cooler and cleaner.

Industrial coating available.

Machines: Horizontal panel sizing machines with scorer.

Features: Flat triple-chip tooth with positive cutting angle. Increased durability per sharpening cycle due to the latest improvements in the production process. Advanced technology implementation to deliver a superior performance in panel sizing applications.