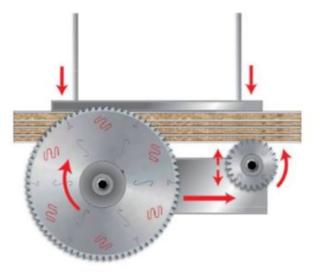

Industrial coating available.

Machines: Horizontal panel sizing machines with scorer.

Features: Flat triple-chip tooth with positive cutting angle. Increased durability per sharpening cycle due to the latest improvements in the production process. Advanced technology implementation to deliver a superior performance in panel sizing applications.

Material: Chipboard or MDF laminated with melamine or plastic materials.

Ideal For: Sawblades for cutting wood panels, plastic materials, and non-ferrous metals on table saw or miter saw.

| SPECIFICATIONS |                     |
|----------------|---------------------|
| Diameter       | 450 mm              |
| Arbor          | 60 mm               |
| Machine        | Holzma, Nanxing     |
| Kerf           | 4.8 mm              |
| Pinholes       | 2/14/125 + 2/17/100 |
| Plate          | 3.5 mm              |
| Teeth          | 72                  |
| Manufacturer   | Freud Tools         |
| Note           |                     |