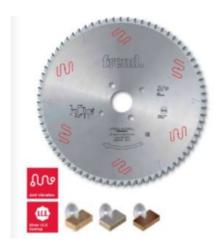

## Item #LSB45009X, Freud® Panel Sizing Saw Blades: LSB X Series \$270.18

Thank you for shopping with us!

Freud is one of the few manufacturers of woodworking tools in the world that produces its own Micrograin Carbide for each tool application.

To size single or multiple panels.

Triple chip tooth with positive cutting angle. Silent Sawblade. Anti-vibration Design. Silver I.C.E. Coating prevents build-up on the blade surface and keeps the blade running cooler and cleaner.

Industrial coating available.

Machines: Horizontal panel sizing machines with scorer.

Features: Flat triple-chip tooth with positive cutting angle. Increased durability per sharpening cycle due to the latest improvements in the production process. Advanced technology implementation to deliver a superior performance in panel sizing applications.