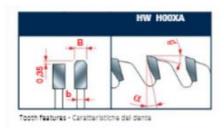

To size single or multiple panels.

Triple chip tooth with positive cutting angle. Silent Sawblade. Anti-vibration Design. Silver I.C.E. Coating prevents build-up on the blade surface and keeps the blade running cooler and cleaner.

Industrial coating available.

Machines: Horizontal panel sizing machines with scorer.

Features: Flat triple-chip tooth with positive cutting angle. Increased durability per sharpening cycle due to the latest improvements in the production process. Advanced technology implementation to deliver a superior performance in panel sizing applications.