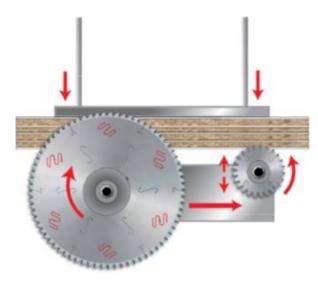

To size single or multiple panels.

Triple chip tooth with positive cutting angle. Silent Sawblade. Anti-vibration Design. Silver I.C.E. Coating prevents build-up on the blade surface and keeps the blade running cooler and cleaner.

Industrial coating available.

Machines: Horizontal panel sizing machines with scorer.

Features: Flat triple-chip tooth with positive cutting angle. Increased durability per sharpening cycle due to the latest improvements in the production process. Advanced technology implementation to deliver a superior performance in panel sizing applications.

Material: Chipboard or MDF laminated with melamine or plastic materials.

Ideal For: Sawblades for cutting wood panels, plastic materials, and non-ferrous metals on table saw or miter saw.

| SPECIFICATIONS |                               |
|----------------|-------------------------------|
| Diameter       | 450 mm                        |
| Arbor          | 80 mm                         |
| Machine        | Selco, Gabbiani               |
| Kerf           | 4.4 mm                        |
| Pinholes       | 2/9/130 + 2/14/110 + 4/19/120 |
| Plate          | 3.2 mm                        |
| Teeth          | 72                            |
| Manufacturer   | Freud Tools                   |