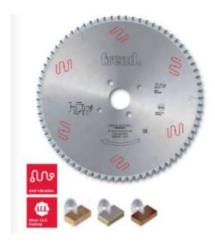

## Item #LSB45008X, Freud® Panel Sizing Saw Blades: LSB X Series \$258.15

Thank you for shopping with us!

Freud is one of the few manufacturers of woodworking tools in the world that produces its own Micrograin Carbide for each tool application.

To size single or multiple panels.

Triple chip tooth with positive cutting angle. Silent Sawblade. Anti-vibration Design. Silver I.C.E. Coating prevents build-up on the blade surface and keeps the blade running cooler and cleaner.

Industrial coating available.

Machines: Horizontal panel sizing machines with scorer.

Features: Flat triple-chip tooth with positive cutting angle. Increased durability per sharpening cycle due to the latest improvements in the production process. Advanced technology implementation to deliver a superior performance in panel sizing applications.

Material: Chipboard or MDF laminated with melamine or plastic materials.

Ideal For: Sawblades for cutting wood panels, plastic materials, and non-ferrous metals on table saw or miter saw.

| SPECIFICATIONS |             |
|----------------|-------------|
| Diameter       | 450 mm      |
| Arbor          | 60 mm       |
| Machine        | Holzma      |
| Kerf           | 4.4 mm      |
| Pinholes       | 2/14/125    |
| Plate          | 3.2 mm      |
| Teeth          | 72          |
| Manufacturer   | Freud Tools |