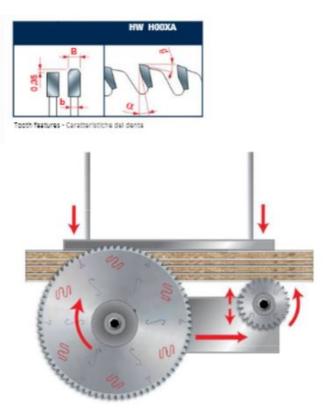

Industrial coating available.

Machines: Horizontal panel sizing machines with scorer. Features: Flat triple-chip tooth with positive cutting angle. Increased durability per sharpening cycle due to the latest improvements in the production process. Advanced technology implementation to deliver a superior performance in panel sizing applications.

Material: Chipboard or MDF laminated with melamine or plastic materials.

Ideal For: Sawblades for cutting wood panels, plastic materials, and non-ferrous metals on table saw or miter saw.

| SPECIFICATIONS |                     |
|----------------|---------------------|
| Diameter       | 450 mm              |
| Arbor          | 30 mm               |
| Machine        | Mayer, Panhans, SCM |
| Kerf           | 4.4 mm              |
| Pinholes       | 2/10/60 + 2/14/95   |
| Plate          | 3.2 mm              |
| Teeth          | 72                  |
| Manufacturer   | Freud Tools         |