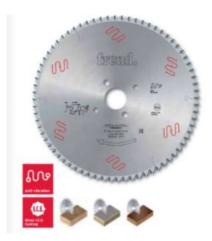

## Item #LSB43013X, Freud® Panel Sizing Saw Blades: LSB X Series \$258.14

Thank you for shopping with us!

Freud is one of the few manufacturers of woodworking tools in the world that produces its own Micrograin Carbide for each tool application.

To size single or multiple panels.

Triple chip tooth with positive cutting angle. Silent Sawblade. Anti-vibration Design. Silver I.C.E. Coating prevents build-up on the blade surface and keeps the blade running cooler and cleaner.

Industrial coating available.

Machines: Horizontal panel sizing machines with scorer. Features: Flat triple-chip tooth with positive cutting angle. Increased durability per sharpening cycle due to the latest improvements in the production process. Advanced technology implementation to deliver a superior performance in panel sizing applications.