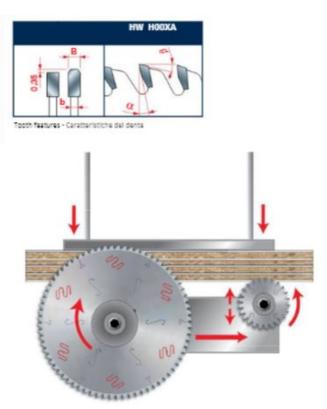

Industrial coating available.

Machines: Horizontal panel sizing machines with scorer. Features: Flat triple-chip tooth with positive cutting angle. Increased durability per sharpening cycle due to the latest improvements in the production process. Advanced technology implementation to deliver a superior performance in panel sizing applications.

Material: Chipboard or MDF laminated with melamine or plastic materials.

Ideal For: Sawblades for cutting wood panels, plastic materials, and non-ferrous metals on table saw or miter saw.

| SPECIFICATIONS |             |
|----------------|-------------|
| Diameter       | 430 mm      |
| Arbor          | 70 mm       |
| Machine        | Selco       |
| Kerf           | 4.8 mm      |
| Pinholes       | 4/11/130    |
| Plate          | 3.5 mm      |
| Teeth          | 72          |
| Manufacturer   | Freud Tools |