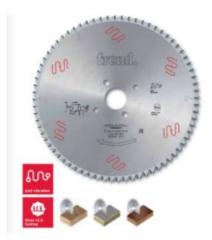

## Item #LSB43012X, Freud® Panel Sizing Saw Blades: LSB X Series

**\$258.15** Thank you for shopping with us!

Freud is one of the few manufacturers of woodworking tools in the world that produces its own Micrograin Carbide for each tool application.

To size single or multiple panels.

Triple chip tooth with positive cutting angle. Silent Sawblade. Anti-vibration Design. Silver I.C.E. Coating prevents build-up on the blade surface and keeps the blade running cooler and cleaner.

Industrial coating available.

Machines: Horizontal panel sizing machines with scorer. Features: Flat triple-chip tooth with positive cutting angle. Increased durability per sharpening cycle due to the latest improvements in the production process. Advanced technology implementation to deliver a superior performance in panel sizing applications.

Material: Chipboard or MDF laminated with melamine or plastic materials.

Ideal For: Sawblades for cutting wood panels, plastic materials, and non-ferrous metals on table saw or miter saw.

| SPECIFICATIONS |             |
|----------------|-------------|
| Diameter       | 430 mm      |
| Arbor          | 65 mm       |
| Machine        | Selco       |
| Kerf           | 4.4 mm      |
| Pinholes       | 2/9/110     |
| Plate          | 3.2 mm      |
| Teeth          | 72          |
| Manufacturer   | Freud Tools |
| Note           |             |