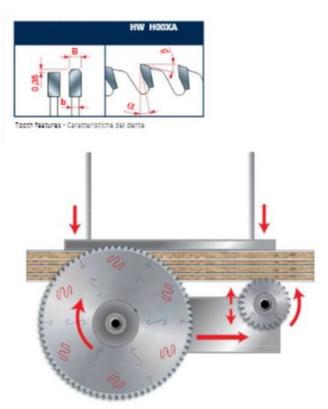

To size single or multiple panels.

Triple chip tooth with positive cutting angle. Silent Sawblade. Anti-vibration Design. Silver I.C.E. Coating prevents build-up on the blade surface and keeps the blade running cooler and cleaner.

Industrial coating available.

Machines: Horizontal panel sizing machines with scorer. Features: Flat triple-chip tooth with positive cutting angle. Increased durability per sharpening cycle due to the latest improvements in the production process. Advanced technology implementation to deliver a superior performance in panel sizing applications.

Material: Chipboard or MDF laminated with melamine or plastic materials.

Ideal For: Sawblades for cutting wood panels, plastic materials, and non-ferrous metals on table saw or miter saw.

| SPECIFICATIONS |             |
|----------------|-------------|
| Diameter       | 430 mm      |
| Arbor          | 65 mm       |
| Machine        | Selco       |
| Kerf           | 4.4 mm      |
| Pinholes       | 2/9/110     |
| Plate          | 3.2 mm      |
| Teeth          | 72          |
| Manufacturer   | Freud Tools |
| Note           |             |