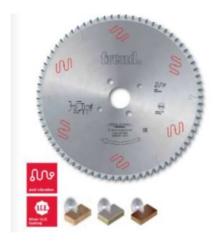

## Item #LSB43008X, Freud® Panel Sizing Saw Blades: LSB X Series \$263.29

Thank you for shopping with us!

Freud is one of the few manufacturers of woodworking tools in the world that produces its own Micrograin Carbide for each tool application.

To size single or multiple panels.

Triple chip tooth with positive cutting angle. Silent Sawblade. Anti-vibration Design. Silver I.C.E. Coating prevents build-up on the blade surface and keeps the blade running cooler and cleaner.

Industrial coating available.

Machines: Horizontal panel sizing machines with scorer.

Features: Flat triple-chip tooth with positive cutting angle. Increased durability per sharpening cycle due to the latest improvements in the production process. Advanced technology implementation to deliver a superior performance in panel sizing applications.

Material: Chipboard or MDF laminated with melamine or plastic materials.

Ideal For: Sawblades for cutting wood panels, plastic materials, and non-ferrous metals on table saw or miter saw.

| SPECIFICATIONS |                    |
|----------------|--------------------|
| Diameter       | 430 mm             |
| Arbor          | 75 mm              |
| Machine        | Giben              |
| Kerf           | 4.4 mm             |
| Pinholes       | 4/15/105 + 2/7/110 |
| Plate          | 3.2 mm             |
| Teeth          | 72                 |
| Manufacturer   | Freud Tools        |