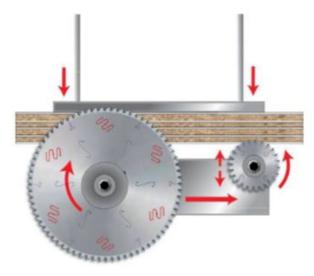

Industrial coating available.

Machines: Horizontal panel sizing machines with scorer.

Features: Flat triple-chip tooth with positive cutting angle. Increased durability per sharpening cycle due to the latest improvements in the production process. Advanced technology implementation to deliver a superior performance in panel sizing applications.

Material: Chipboard or MDF laminated with melamine or plastic materials.

Ideal For: Sawblades for cutting wood panels, plastic materials, and non-ferrous metals on table saw or miter saw.

| SPECIFICATIONS |             |
|----------------|-------------|
| Diameter       | 430 mm      |
| Arbor          | 30 mm       |
| Machine        | 3.2 mm      |
| Kerf           | 4.4 mm      |
| Pinholes       | 3.2 mm      |
| Plate          | 3.2 mm      |
| Teeth          | 72          |
| Manufacturer   | Freud Tools |