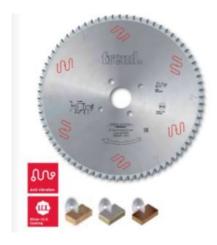

## Item #LSB42006X, Freud® Panel Sizing Saw Blades: LSB X Series \$253.32

Thank you for shopping with us!

Freud is one of the few manufacturers of woodworking tools in the world that produces its own Micrograin Carbide for each tool application.

To size single or multiple panels.

Triple chip tooth with positive cutting angle. Silent Sawblade. Anti-vibration Design. Silver I.C.E. Coating prevents build-up on the blade surface and keeps the blade running cooler and cleaner.

Industrial coating available.

Machines: Horizontal panel sizing machines with scorer.

Features: Flat triple-chip tooth with positive cutting angle. Increased durability per sharpening cycle due to the latest improvements in the production process. Advanced technology implementation to deliver a superior performance in panel sizing applications.

Material: Chipboard or MDF laminated with melamine or plastic materials.

Ideal For: Sawblades for cutting wood panels, plastic materials, and non-ferrous metals on table saw or miter saw.

| _ |
|---|