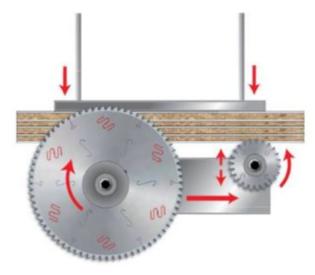

To size single or multiple panels.

Triple chip tooth with positive cutting angle. Silent Sawblade. Anti-vibration Design. Silver I.C.E. Coating prevents build-up on the blade surface and keeps the blade running cooler and cleaner.

Industrial coating available.

Machines: Horizontal panel sizing machines with scorer.

Features: Flat triple-chip tooth with positive cutting angle. Increased durability per sharpening cycle due to the latest improvements in the production process. Advanced technology implementation to deliver a superior performance in panel sizing applications.

Material: Chipboard or MDF laminated with melamine or plastic materials.

Ideal For: Sawblades for cutting wood panels, plastic materials, and non-ferrous metals on table saw or miter saw.

| _ |
|---|