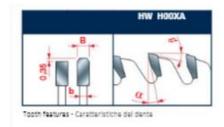

To size single or multiple panels.

Triple chip tooth with positive cutting angle. Silent Sawblade. Anti-vibration Design. Silver I.C.E. Coating prevents build-up on the blade surface and keeps the blade running cooler and cleaner.

Industrial coating available.

Machines: Horizontal panel sizing machines with scorer.

Features: Flat triple-chip tooth with positive cutting angle. Increased durability per sharpening cycle due to the latest improvements in the production process. Advanced technology implementation to deliver a superior performance in panel sizing applications.