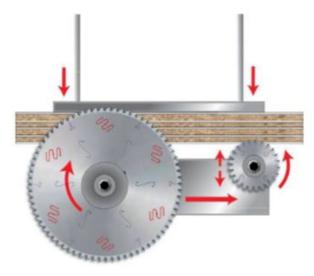

To size single or multiple panels.

Triple chip tooth with positive cutting angle. Silent Sawblade. Anti-vibration Design. Silver I.C.E. Coating prevents build-up on the blade surface and keeps the blade running cooler and cleaner.

Industrial coating available.

Machines: Horizontal panel sizing machines with scorer.

Features: Flat triple-chip tooth with positive cutting angle. Increased durability per sharpening cycle due to the latest improvements in the production process. Advanced technology implementation to deliver a superior performance in panel sizing applications.

Material: Chipboard or MDF laminated with melamine or plastic materials.

Ideal For: Sawblades for cutting wood panels, plastic materials, and non-ferrous metals on table saw or miter saw.

| SPECIFICATIONS |                              |
|----------------|------------------------------|
| Diameter       | 420 mm                       |
| Arbor          | 80 mm                        |
| Machine        | Gabbiani                     |
| Kerf           | 4.4 mm                       |
| Pinholes       | 4/9/100 + 2/9/110 + 2/14/110 |
| Plate          | 3.2 mm                       |
| Teeth          | 72                           |
| Manufacturer   | Freud Tools                  |