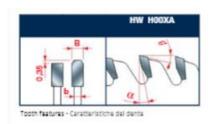

Machines: Horizontal panel sizing machines with scorer.

Features: Flat triple-chip tooth with positive cutting angle. Increased durability per sharpening cycle due to the latest improvements in the production process. Advanced technology implementation to deliver a superior performance in panel sizing applications.

Material: Chipboard or MDF laminated with melamine or plastic materials.

Ideal For: Sawblades for cutting wood panels, plastic materials, and non-ferrous metals on table saw or miter saw.

| 400 mm                        |
|-------------------------------|
| 75 mm                         |
| KDT                           |
| 4.4 mm                        |
| 4/15/105 + 2/7/110            |
| 3.2 mm                        |
| 84                            |
| Freud Tools                   |
| CALL FOR AVAILABILITY & PRICE |
|                               |