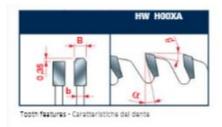

Industrial coating available.

Machines: Horizontal panel sizing machines with scorer.

Features: Flat triple-chip tooth with positive cutting angle. Increased durability per sharpening cycle due to the latest improvements in the production process. Advanced technology implementation to deliver a superior performance in panel sizing applications.

Material: Chipboard or MDF laminated with melamine or plastic materials.

Ideal For: Sawblades for cutting wood panels, plastic materials, and non-ferrous metals on table saw or miter saw.

| SPECIFICATIONS |             |
|----------------|-------------|
| Diameter       | 400 mm      |
| Arbor          | 65 mm       |
| Machine        | Selco       |
| Kerf           | 4.4 mm      |
| Pinholes       | 2/9/110     |
| Plate          | 3.2 mm      |
| Teeth          | 72          |
| Manufacturer   | Freud Tools |