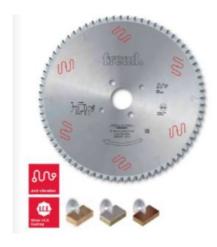

## Item #LSB40016X, Freud® Panel Sizing Saw Blades: LSB X Series \$212.05

Thank you for shopping with us!

Freud is one of the few manufacturers of woodworking tools in the world that produces its own Micrograin Carbide for each tool application.

To size single or multiple panels.

Triple chip tooth with positive cutting angle. Silent Sawblade. Anti-vibration Design. Silver I.C.E. Coating prevents build-up on the blade surface and keeps the blade running cooler and cleaner.

Industrial coating available.

Machines: Horizontal panel sizing machines with scorer.

Features: Flat triple-chip tooth with positive cutting angle. Increased durability per sharpening cycle due to the latest improvements in the production process. Advanced technology implementation to deliver a superior performance in panel sizing applications.