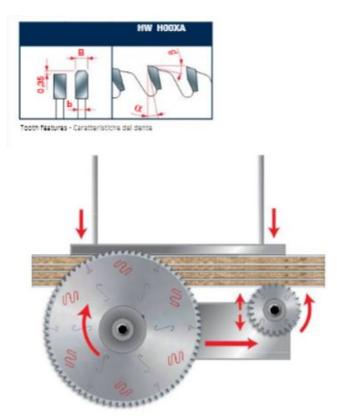

Machines: Horizontal panel sizing machines with scorer. Features: Flat triple-chip tooth with positive cutting angle. Increased durability per sharpening cycle due to the latest improvements in the production process. Advanced technology implementation to deliver a superior performance in panel sizing applications.

Material: Chipboard or MDF laminated with melamine or plastic materials.

Ideal For: Sawblades for cutting wood panels, plastic materials, and nonferrous metals on table saw or miter saw.

| SPECIFICATIONS |             |
|----------------|-------------|
| Diameter       | 400 mm      |
| Arbor          | 60 mm       |
| Machine        | Holzma      |
| Kerf           | 4.8 mm      |
| Pinholes       | 2/14/125    |
| Plate          | 3.5 mm      |
| Teeth          | 72          |
| Manufacturer   | Freud Tools |