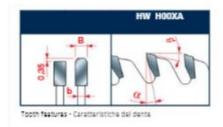

Industrial coating available.

Machines: Horizontal panel sizing machines with scorer.

Features: Flat triple-chip tooth with positive cutting angle. Increased durability per sharpening cycle due to the latest improvements in the production process. Advanced technology implementation to deliver a superior performance in panel sizing applications.

Material: Chipboard or MDF laminated with melamine or plastic materials.

Ideal For: Sawblades for cutting wood panels, plastic materials, and non-ferrous metals on table saw or miter saw.

| SPECIFICATIONS |                              |
|----------------|------------------------------|
| Diameter       | 400 mm                       |
| Arbor          | 80 mm                        |
| Machine        | Gabbiani                     |
| Kerf           | 4.4 mm                       |
| Pinholes       | 4/9/100 + 2/9/110 + 2/14/110 |
| Plate          | 3.2 mm                       |
| Teeth          | 60                           |
| Manufacturer   | Freud Tools                  |
| Note           |                              |