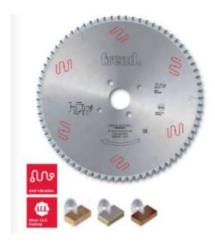

## Item #LSB40011X, Freud® Panel Sizing Saw Blades: LSB X Series \$203.81

Thank you for shopping with us!

Freud is one of the few manufacturers of woodworking tools in the world that produces its own Micrograin Carbide for each tool application.

To size single or multiple panels.

Triple chip tooth with positive cutting angle. Silent Sawblade. Anti-vibration Design. Silver I.C.E. Coating prevents build-up on the blade surface and keeps the blade running cooler and cleaner.

Industrial coating available.

Machines: Horizontal panel sizing machines with scorer.

Features: Flat triple-chip tooth with positive cutting angle. Increased durability per sharpening cycle due to the latest improvements in the production process. Advanced technology implementation to deliver a superior performance in panel sizing applications.