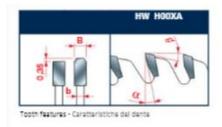

Industrial coating available.

Machines: Horizontal panel sizing machines with scorer.

Features: Flat triple-chip tooth with positive cutting angle. Increased durability per sharpening cycle due to the latest improvements in the production process. Advanced technology implementation to deliver a superior performance in panel sizing applications.