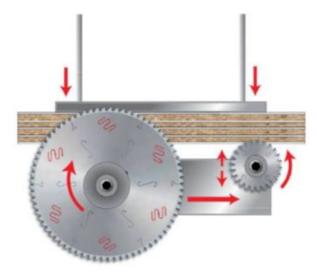

To size single or multiple panels.

Triple chip tooth with positive cutting angle. Silent Sawblade. Anti-vibration Design. Silver I.C.E. Coating prevents build-up on the blade surface and keeps the blade running cooler and cleaner.

Industrial coating available.

Machines: Horizontal panel sizing machines with scorer.

Features: Flat triple-chip tooth with positive cutting angle. Increased durability per sharpening cycle due to the latest improvements in the production process. Advanced technology implementation to deliver a superior performance in panel sizing applications.