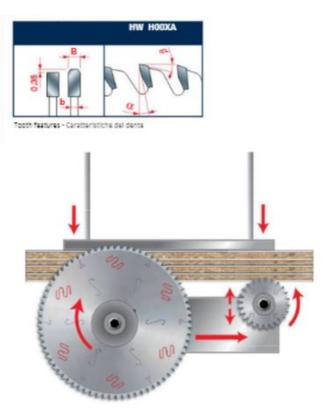

Industrial coating available.

Machines: Horizontal panel sizing machines with scorer. Features: Flat triple-chip tooth with positive cutting angle. Increased durability per sharpening cycle due to the latest improvements in the production process. Advanced technology implementation to deliver a superior performance in panel sizing applications.

Material: Chipboard or MDF laminated with melamine or plastic materials.

Ideal For: Sawblades for cutting wood panels, plastic materials, and non-ferrous metals on table saw or miter saw.

| SPECIFICATIONS |                    |
|----------------|--------------------|
| Diameter       | 400 mm             |
| Arbor          | 75 mm              |
| Machine        | Giben              |
| Kerf           | 4.4 mm             |
| Pinholes       | 4/15/105 + 2/7/110 |
| Plate          | 3.2 mm             |
| Teeth          | 72                 |
| Manufacturer   | Freud Tools        |
| Note           |                    |