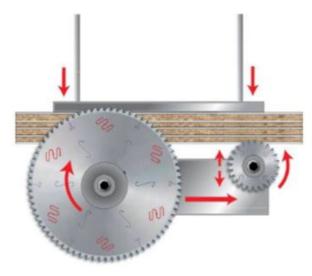

Industrial coating available.

Machines: Horizontal panel sizing machines with scorer.

Features: Flat triple-chip tooth with positive cutting angle. Increased durability per sharpening cycle due to the latest improvements in the production process. Advanced technology implementation to deliver a superior performance in panel sizing applications.

Material: Chipboard or MDF laminated with melamine or plastic materials.

Ideal For: Sawblades for cutting wood panels, plastic materials, and non-ferrous metals on table saw or miter saw.

| SPECIFICATIONS |                   |
|----------------|-------------------|
| Diameter       | 400 mm            |
| Arbor          | 30 mm             |
| Machine        | Scheer            |
| Kerf           | 4.4 mm            |
| Pinholes       | 2/10/60 + 2/13/94 |
| Plate          | 3.2 mm            |
| Teeth          | 72                |
| Manufacturer   | Freud Tools       |
| Note           |                   |