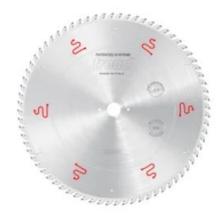

## Item #LSB40007X, Freud® Panel Sizing Saw Blades: LSB X Series \$212.05

Thank you for shopping with us!

Freud is one of the few manufacturers of woodworking tools in the world that produces its own Micrograin Carbide for each tool application.

To size single or multiple panels.

Triple chip tooth with positive cutting angle. Silent Sawblade. Anti-vibration Design. Silver I.C.E. Coating prevents build-up on the blade surface and keeps the blade running cooler and cleaner.

Industrial coating available.

Machines: Horizontal panel sizing machines with scorer.

Features: Flat triple-chip tooth with positive cutting angle. Increased durability per sharpening cycle due to the latest improvements in the production process. Advanced technology implementation to deliver a superior performance in panel sizing applications.

Material: Chipboard or MDF laminated with melamine or plastic materials.

Ideal For: Sawblades for cutting wood panels, plastic materials, and non-ferrous metals on table saw or miter saw.

| SPECIFICATIONS |                   |
|----------------|-------------------|
| Diameter       | 400 mm            |
| Arbor          | 30 mm             |
| Machine        | Scheer            |
| Kerf           | 4.4 mm            |
| Pinholes       | 2/10/60 + 2/13/94 |
| Plate          | 3.2 mm            |
| Teeth          | 72                |
| Manufacturer   | Freud Tools       |
| Note           |                   |