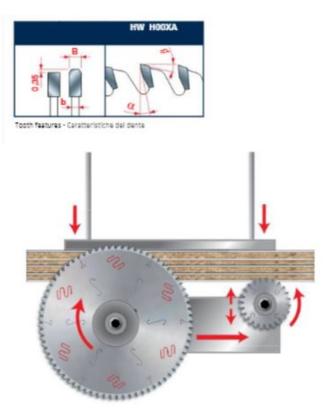

Industrial coating available.

Machines: Horizontal panel sizing machines with scorer. Features: Flat triple-chip tooth with positive cutting angle. Increased durability per sharpening cycle due to the latest improvements in the production process. Advanced technology implementation to deliver a superior performance in panel sizing applications.

Material: Chipboard or MDF laminated with melamine or plastic materials.

Ideal For: Sawblades for cutting wood panels, plastic materials, and non-ferrous metals on table saw or miter saw.

| SPECIFICATIONS |             |
|----------------|-------------|
| Diameter       | 400 mm      |
| Arbor          | 30 mm       |
| Machine        | 2/10/60     |
| Kerf           | 4.4 mm      |
| Pinholes       | 2/10/60     |
| Plate          | 3.2 mm      |
| Teeth          | 60          |
| Manufacturer   | Freud Tools |