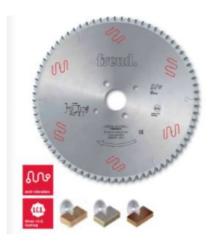

## Item #LSB40004X, Freud® Panel Sizing Saw Blades: LSB X Series

**\$203.81** Thank you for shopping with us!

Freud is one of the few manufacturers of woodworking tools in the world that produces its own Micrograin Carbide for each tool application.

To size single or multiple panels.

Triple chip tooth with positive cutting angle. Silent Sawblade. Anti-vibration Design. Silver I.C.E. Coating prevents build-up on the blade surface and keeps the blade running cooler and cleaner.

Industrial coating available.

Machines: Horizontal panel sizing machines with scorer. Features: Flat triple-chip tooth with positive cutting angle. Increased durability per sharpening cycle due to the latest improvements in the production process. Advanced technology implementation to deliver a superior performance in panel sizing applications.

Material: Chipboard or MDF laminated with melamine or plastic materials.

Ideal For: Sawblades for cutting wood panels, plastic materials, and non-ferrous metals on table saw or miter saw.

| SPECIFICATIONS |             |
|----------------|-------------|
| Diameter       | 400 mm      |
| Arbor          | 30 mm       |
| Machine        | 2/10/60     |
| Kerf           | 4.4 mm      |
| Pinholes       | 2/10/60     |
| Plate          | 3.2 mm      |
| Teeth          | 60          |
| Manufacturer   | Freud Tools |