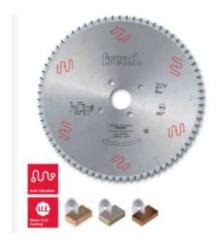

## Item #LSB40001X, Freud® Panel Sizing Saw Blades: LSB X Series \$192.90

Thank you for shopping with us!

Freud is one of the few manufacturers of woodworking tools in the world that produces its own Micrograin Carbide for each tool application.

To size single or multiple panels.

Triple chip tooth with positive cutting angle. Silent Sawblade. Anti-vibration Design. Silver I.C.E. Coating prevents build-up on the blade surface and keeps the blade running cooler and cleaner.

Industrial coating available.

Machines: Horizontal panel sizing machines with scorer.

Features: Flat triple-chip tooth with positive cutting angle. Increased durability per sharpening cycle due to the latest improvements in the production process. Advanced technology implementation to deliver a superior performance in panel sizing applications.

Material: Chipboard or MDF laminated with melamine or plastic materials.

Ideal For: Sawblades for cutting wood panels, plastic materials, and non-ferrous metals on table saw or miter saw.

| SPECIFICATIONS |             |
|----------------|-------------|
| Diameter       | 400 mm      |
| Arbor          | 30 mm       |
| Machine        | 3.2 mm      |
| Kerf           | 4.4 mm      |
| Pinholes       | 3.2 mm      |
| Plate          | 3.2 mm      |
| Teeth          | 48          |
| Manufacturer   | Freud Tools |
| Note           |             |