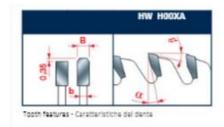

Industrial coating available.

Machines: Horizontal panel sizing machines with scorer.

Features: Flat triple-chip tooth with positive cutting angle. Increased durability per sharpening cycle due to the latest improvements in the production process. Advanced technology implementation to deliver a superior performance in panel sizing applications.